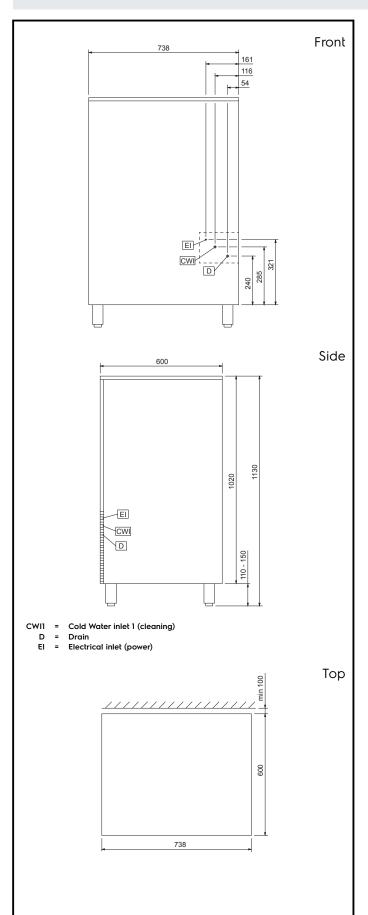

### Construction

- Plug as standard (schuko type).
- AISI 304 stainless steel exterior.
- Stainless steel spray arms removable without the use of tools.
- Reliability guaranteed by the quality of the construction materials used (plastic flap on the front, top and sides in 304 AISI stainless steel) and the sophisticated product and process technology involved.
- The sprayers are easy to take away, permit a simple flowing and prevent limestone formation.
- Adjustable feet 110-150 mm.
- Environmentally friendly: R452a as refrigerant gas.

Bin capacity: 55 kg

**Key Information:** 

External dimensions, Width: 738 mm
External dimensions, Depth: 600 mm
External dimensions, Height: 1130 mm
Net weight: 89 kg
Output: 90 kg/day

Kind of cube:

**730529 (FGC90A)** Ice Cube 18 g **730163 (FGC90A42)** Ice Cube 42 g