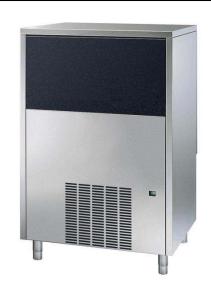

## Ice Cuber 90kg/24h with 55kg bin - Air cooled

| ITEM #  |  |  |
|---------|--|--|
| MODEL # |  |  |
| NAME #  |  |  |
|         |  |  |
| SIS #   |  |  |
| AIA#    |  |  |

730529 (FGC90A)

Ice Maker, cube, 90 kg/24h, self-contained, 55kg ice collection bin included, air cooled

#### Item No.

Plastic flap on the front, top and sides in 304 AISI stainless steel. The ice-making method (spray layering) guarantees compact, hygienically pure ice cubes that are resistant to melting. The metal sprayers are easy to remove, permit a simple flow and prevent limestone formation. R452A refrigerant. Air cooled. Container capacity Kg: 55

#### **Main Features**

- Compliant to CE requirements for safety.
- Fully automatic in operation.
- Operates over a wide range of temperatures.
- Suitable for gravity drain only.
- Rated output is at an ambient air temperature of 21°C and water supply temperature of 15°C.
- Compact dimensions of the ice cubers make them highly suitable for any location, particularly those where space is at a premium.
- The ice-making method (spray layering) guarantees crystalline, compact, hygienically pure ice cubes that are resistant to melting.
- Model available in air-cooled version.
- Ice cube cone shape with the trunk sides slightly squashed.
- Bin integrated as standard.